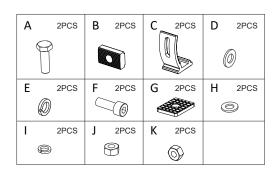

### MOUNTING BRACKET INSTALL INSTRUCTION

| Α  | 2PCS     | В | 2PCS | С | 2PCS     | D | 2PCS |  |
|----|----------|---|------|---|----------|---|------|--|
|    | Ū        |   | 0    |   | <b>@</b> |   |      |  |
| Е  | PCS 2PCS | F | 2PCS | G | 2PCS     | Н | 2PCS |  |
| Ι, |          |   | 0    |   | 0        |   | 9    |  |
| (  |          |   |      |   |          |   |      |  |