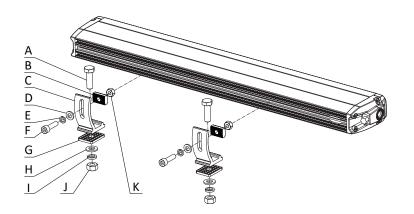

### WHAT'S INCLUDED:

- 1 X LED Light Bar
- 2 X Side Mounting Brackets
- 2 X Bottom Mounting Brackets
- Mounting Hardware

**Side Mounts** 

**Bottom Mounts** 

SKU# 64033 INSTALL MANUAL 1 WWW.ARC.LIGHTING

- 1. the white light switch. Press less than 1 second to turn the white light on or off. Press and hold to turn off the white light.
- 2. the yellow light switch. Press less than 1 second to turn the yellow light on or off. Press and hold to turn off the yellow light.
- 3. the yellow strobe light switch. Press less than 1 second to turn the strobe light on, and press it again to switch to the next mode. Press and hold to turn off the strobe light. The sequence of modes will repeat as follows: