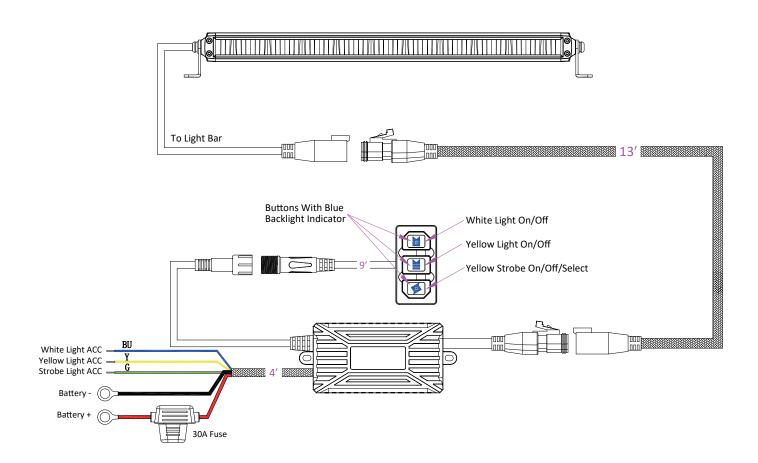

**Side Mounts** 

**Bottom Mounts** 

SKU# 64033 INSTALL MANUAL 1 WWW.ARC.LIGHTING

- 1. the white light switch. Press less than 1 second to turn the white light on or off. Press and hold to turn off the white light.
- 2. the yellow light switch. Press less than 1 second to turn the yellow light on or off. Press and hold to turn off the yellow light.
- 3. the yellow strobe light switch. Press less than 1 second to turn the strobe light on, and press it again to switch to the next mode. Press and hold to turn off the strobe light. The sequence of modes will repeat as follows:

| Mode 1 | 2           | 3            | 4           | 5                             | 6                          |
|--------|-------------|--------------|-------------|-------------------------------|----------------------------|
| DRL    | Hyper burst | Rapid strobe | Slow strobe | Staggered<br>Sequential Burst | Alternating<br>Rapid Burst |

Memory function: When turning on the light, the last used mode will be recalled.

## Tips:

- (1) When the white light or yellow light is activated, turning on the strobe light will automatically deactivate the respective white light or yellow light.
- 2 When white or yellow main light is on, turning on the other (yellow or white main light) dims both lights by 50%. Turning off one light restores the other to full power, keeping their total power always the same.
- (3) If using auxiliary switches instead of the provided switch, connect the ACC wires to power to enable the corresponding functions.