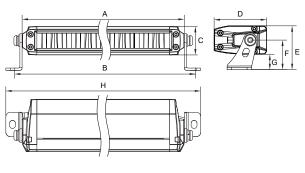

### **FEATURES & SPECIFICATIONS:**

- LIGHT OUTPUT: 8,900 Lumens (Per Light)
  - POWER: 110W @ 13.6V DC WHITE;

110W @ 13.6V DC YELLOW;

110W @ 13.6V DC WHITE & YELLOW

- CURRENT: 11.0A @ 13.6V DC
- VOLTAGE: 9-36V DC
- DIMENSION: 1.5" x 19.7" x 2.8"
- BEAM PATTERN: Auxiliary Driving Beam

A 19.72" B 20.75" C 1.52" D 2.80" E 2.33" F 1.57" G 0.81" H 21.46"