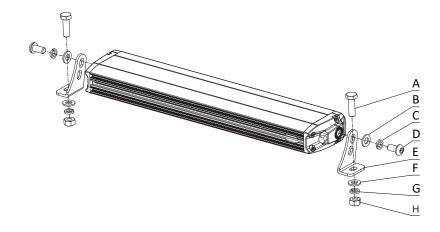

### WHAT'S INCLUDED:

- 1 X LED Light Bar
- 2 X Side Mounting Brackets
- 2 X Bottom Mounting Brackets
- Mounting Hardware

**Side Mounts** 

**Bottom Mounts** 

SKU# 64033 INSTALL MANUAL 1 WWW.ARC.LIGHTING

- 1. the white light switch. Press less than 1 second to turn the white light on or off. Press and hold to turn off the white light.
- 2. the yellow light switch. Press less than 1 second to turn the yellow light on or off. Press and hold to turn off the yellow light.
- 3. the yellow strobe light switch. Press less than 1 second to turn the strobe light on, and press it again to switch to the next mode. Press and hold to turn off the strobe light. The sequence of modes will repeat as follows: