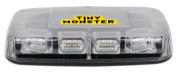

6001A XTREME SERIES BAR 12" MINI STROBE LIGHT BAR

## FEATURES & SPECIFICATIONS:

- Power@12V: 44.4W / 3.7A
- Power@24V: 45.84W / 1.91A
- Voltage: 12 24V DC
- Dimension (H,W,D): 2.1"x 11" x 6.4"
- Color: Amber
- Flash Pattern: 26
- Lead Length: 9.5'
- Connections: Cigarette & Dash Mount Switch
- Mounting: 2x 60 lb Magnetic Mount & Permanent Mount
- Compliance: SAE J845 CLASS I Rated
- UV & Shock Resistant
- IP66 rating make it durable
- 3 Year Warranty