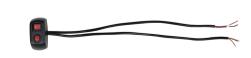

## WIRING INSTRUCTION

|                                                                            | WIRING DESIGNATIONS                                                          |  |
|----------------------------------------------------------------------------|------------------------------------------------------------------------------|--|
|                                                                            | Red: +VDC                                                                    |  |
|                                                                            | Black: Ground                                                                |  |
|                                                                            | Yellow: Signal                                                               |  |
|                                                                            |                                                                              |  |
|                                                                            | If you choose to use the permanent mount, please follow the following steps: |  |
| 1.Cut the cigarette light switch off.<br>2.There are two cables out of the |                                                                              |  |

- 2. There are two cables out of the permanent mount switch. Connect the wire with 3 wires to the cigarette mount as the diagram on the left.
- 3.Connect the wire with 2 wires to the power supply