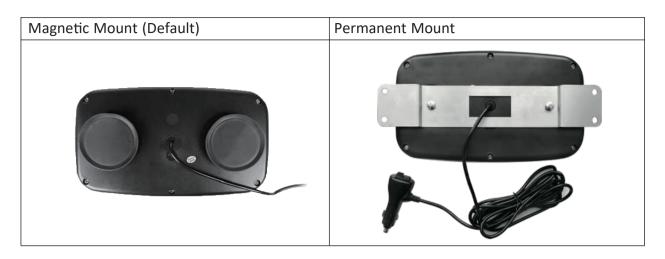

## **MOUNTING INSTRUCTIONS**

- 1. 1.magnetic feet are mounted by default on the light bar. To switch to the permanent mount, the magnetic feet need to bThe e removed.
- Unscrew the magnetic feet by turning counter clockwise.
  Use the same bolt and washer of the magnetic feet to mount the light bar to the stainless steel mounting bracket.
- 3. Use 4 bolts of proper length (not provided) to mount the stainless steel plate to the vehicle.