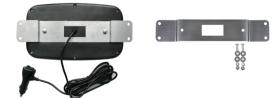

## **MOUNTING INSTRUCTIONS**

- 1. 1.magnetic feet are mounted by default on the light bar. To switch to the permanent mount, the magnetic feet need to bThe e removed.
- Unscrew the magnetic feet by turning counter clockwise.
  Use the same bolt and washer of the magnetic feet to mount the light bar to the stainless steel mounting bracket.
- 3. Use 4 bolts of proper length (not provided) to mount the stainless steel plate to the vehicle.