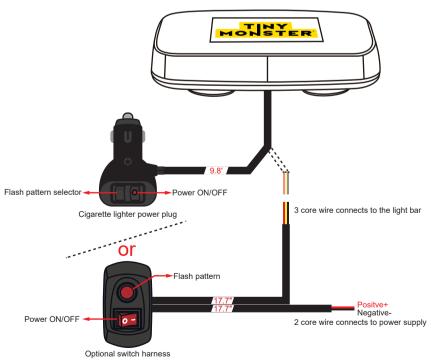

## WIRING INSTRUCTION

|                                                                            | WIRING DESIGNATIONS                                                          |  |
|----------------------------------------------------------------------------|------------------------------------------------------------------------------|--|
|                                                                            | Red: +VDC                                                                    |  |
|                                                                            | Black: Ground                                                                |  |
|                                                                            | Yellow: Signal                                                               |  |
|                                                                            |                                                                              |  |
|                                                                            | If you choose to use the permanent mount, please follow the following steps: |  |
| 1.Cut the cigarette light switch off.<br>2.There are two cables out of the |                                                                              |  |

- 2. There are two cables out of the permanent mount switch. Connect the wire with 3 wires to the cigarette mount as the diagram on the left.
- 3.Connect the wire with 2 wires to the power supply