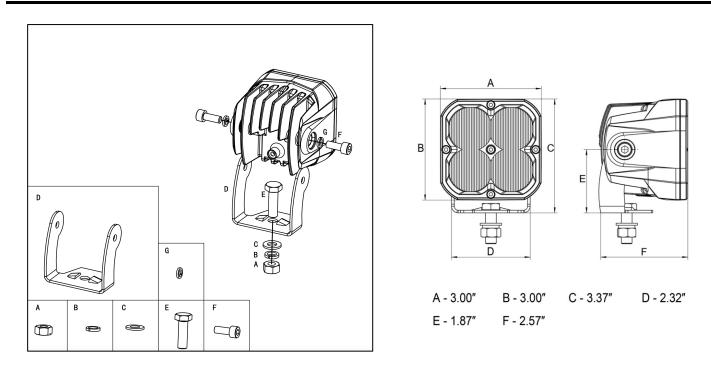

## WHAT'S INCLUDED:

- 2 X LED Pods
- 2 X U Mount Brackets
- Mounting Hardware

## FEATURES & SPECIFICATIONS:

- Light Output: 1500 Lumens (Per Light)
- Power: 20W @ 13.6V DC
- Current: 1.5A @ 13.6V DC
- Voltage: 10 36V DC
- Dimension (H,W,D): 3.4"x 3.0"x 2.6"
- Beam Pattern: SKU 41012/41013: Fog Light (SAE J583)
  SKU 41022: Auxiliary High Beam (SAE J581)
  SKU 41042: Flood/Reverse (SAE J593)