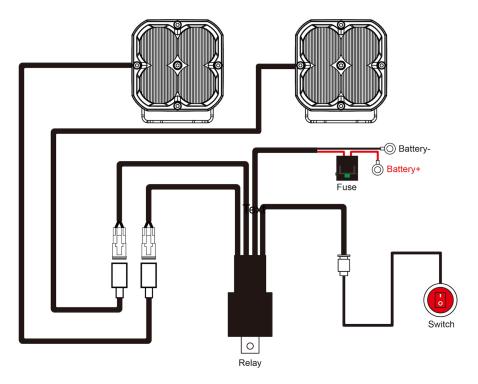

## MOUNTING BRACKET INSTALL INSTRUCTION

Wiring Harness (84002) sold separately

- 1. This installation guide is for the following SKUs:
  - 41012 Concept Series Pod, 3" Cube LED Pod Lights, Fog Light, U Mount
  - 41013 Concept Series Pod, 3" Cube LED Pod Lights, Fog Light, U Mount, Yellow Lens
  - 41022 Concept Series Pod, 3" Cube LED Pod Lights, Driving Beam, U Mount
  - 41042 Concept Series Pod, 3" Cube LED Pod Lights, Flood Beam, U Mount
- 2. Determine and suitable mounting locations to install the LED Pods, wiring harness and switch. Once all mounting locations are confirmed, connect the wires as shown above. Proper insulation at connections is required.
- 3. Connect positive wire and negative wire properly. Press the switch to test if the lights are functioning properly.
- 4. Adjust the light to the desired angle and then secure by tightening all mounting screws.