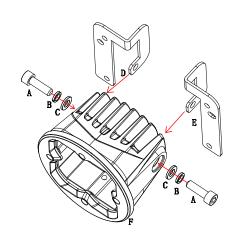

#### INSTALL INSTRUCTION

- 1. This installation guide is for the following SKUs:
  - 41512 Concept Series Pod, 3" Round LED Pod Lights, Fog Light, Jeep Specific Mount Brackets
  - 41511 Concept Series Pod, 3" Round LED Pod Lights, Driving Beam, Jeep Specific Mount Brackets
- 2. See the diagrams above. Attach the bracket to the pod with hardware provided. Make sure the bracket is in the correct orientation.
- 3. Access your factory fog lights. Disconnect the fog light connector from the vehicle wiring harness. Remove the factory fog light housing. **Note:** Please keep the hardware of the factory fog lights. The factory hardware will be reused.
- 4. Align the holes on the mounting brackets with the holes of the vehicle. Install your LED pod using the factory hardware.
- 5. Use the included wire adapters to connect the pod to the vehicle wiring harness. There are two types of adapters for different vehicle applications. Please identify which factory harness your vehicle has and choose the right adapters that goes with it.
- 6. Test the function. The lights are designed to be polarized. If the light does not turn on, try flipping the connector 180°.
- 7. This kit is a direct swap of the factory fog lights for the vehicles below: