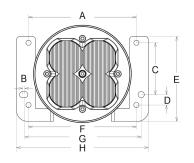

## MOUNTING BRACKET INSTALL INSTRUCTION

A - 4.03" B - 0.08" C - 1.94" D - 0.39" E - 3.17" F - 4.03" G - 4.34" H - 4.91"

I - 2.62" J - 3.66"