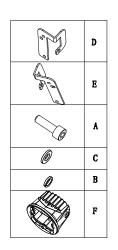

## WHAT'S INCLUDED:

- 2 X LED Pods
- 2 X U Mount Brackets
- Mounting Hardware
- 2 x 5202/PSX24W Adapters
- 2 x 9006/H10 Adapters

#### INSTALL INSTRUCTION

- 1. This installation guide is for the following SKUs:
  - 41512 Concept Series Pod, 3" Round LED Pod Lights, Fog Light, Jeep Specific Mount Brackets
  - 41511 Concept Series Pod, 3" Round LED Pod Lights, Driving Beam, Jeep Specific Mount Brackets
- 2. See the diagrams above. Attach the bracket to the pod with hardware provided. Make sure the bracket is in the correct orientation.
- 3. Access your factory fog lights. Disconnect the fog light connector from the vehicle wiring harness. Remove the factory fog light housing. **Note:** Please keep the hardware of the factory fog lights. The factory hardware will be reused.
- 4. Align the holes on the mounting brackets with the holes of the vehicle. Install your LED pod using the factory hardware.
- 5. Use the included wire adapters to connect the pod to the vehicle wiring harness. There are two types of adapters for different vehicle applications. Please identify which factory harness your vehicle has and choose the right adapters that goes with it.
- 6. Test the function. The lights are designed to be polarized. If the light does not turn on, try flipping the connector 180°.
- 7. This kit is a direct swap of the factory fog lights for the vehicles below: