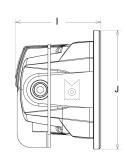

## MOUNTING BRACKET INSTALL INSTRUCTION

A - 4.03" B - 0.08" C - 1.94" D - 0.39" E - 3.17" F - 4.03" G - 4.34" H - 4.91"

I - 2.62" J - 3.66"