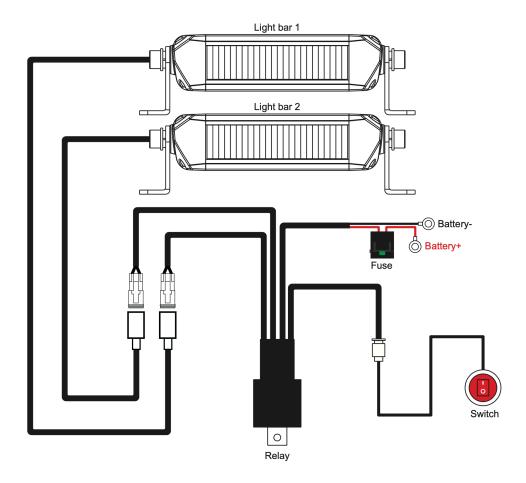

### MOUNTING INSTALL INSTRUCTION

SKU# 61022 INSTALL MANUAL 1 WWW.ARC.LIGHTING

- 1. Determine suitable mounting locations to install the LED light bars, wiring harness and switch. Once all mounting locations are confirmed, connect the wires as shown above. Proper insulation at connections is required.
- 2. Connect positive and negative wire properly. Press the switch button to test if the lights are functioning properly.
- 3. Adjust the light to the desired angle and then secure by tightening all mounting screws.