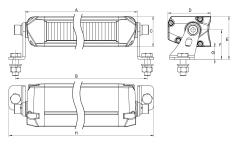

#### **FEATURES & SPECIFICATIONS:**

LIGHT OUTPUT: 4600 Lumens (Per Light)

POWER: 80W @ 13.6V DC

VOLTAGE: 10 - 36V DC

■ DIMENSION: 10.1 x 2.3 x 1.6"

BEAM PATTERN:

Driving Beam (Auxiliary High Beam)

■ COMPLIANCE: SAE J581

A - 10.16" B - 11.18" C - 1.61" D - 2.28" E - 2.29" F - 1.57" G - 0.68" H - 11.89"