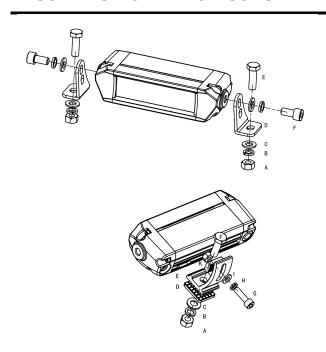

#### WHAT'S INCLUDED:

- 2 X Light Bars
- Side and Bottom Mount Brackets & Hardware
- 1 X Wiring Harness w/ Toggle Switch (SKU# 84002)

### MOUNTING INSTALL INSTRUCTION

SKU# 61022 INSTALL MANUAL 1 WWW.ARC.LIGHTING

- 1. Determine suitable mounting locations to install the LED light bars, wiring harness and switch. Once all mounting locations are confirmed, connect the wires as shown above. Proper insulation at connections is required.
- 2. Connect positive and negative wire properly. Press the switch button to test if the lights are functioning properly.
- 3. Adjust the light to the desired angle and then secure by tightening all mounting screws.