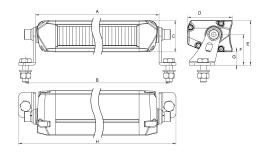

A - 20.24" B - 21.26" C - 1.61" D - 2.28" E - 2.29" F - 1.57" G - 0.68" H - 21.97"