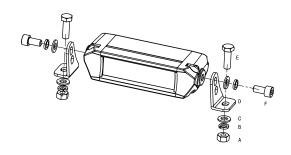

## WHAT'S INCLUDED:

- 1 X Light Bars
- Side and Bottom Mount Brackets & Hardware
- 1 X Wiring Harness (SKU# 83003)
- 1 X Switch Panel (SKU# 83201)

## MOUNTING BRACKET INSTALL INSTRUCTION

SKU# 61033 INSTALL MANUAL 1 WWW.ARC.LIGHTING

- 1. Determine suitable mounting locations to install the LED light bars, wiring harness and switch panel. Once all mounting locations are confirmed, connect the wires as shown above. Proper insulation at connections is required.
- 2. Connect positive and negative wire properly. Press the switch buttons to test if each mode is functioning properly.
- 3. Adjust the light to the desired angle and then secure by tightening all mounting screws.
- 4. There are 3 flash patterns available: Triple, Double Quick and Double Slow. You can switch to a different strobe pattern by turning the strobe switch on and off with an interval of at least 2 seconds.