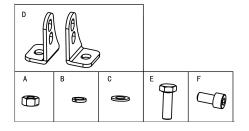

## WHAT'S INCLUDED:

- 1 X Light Bars
- Side and Bottom Mount Brackets & Hardware
- 1 X Wiring Harness (SKU# 83003)
- 1 X Switch Panel (SKU# 83201)