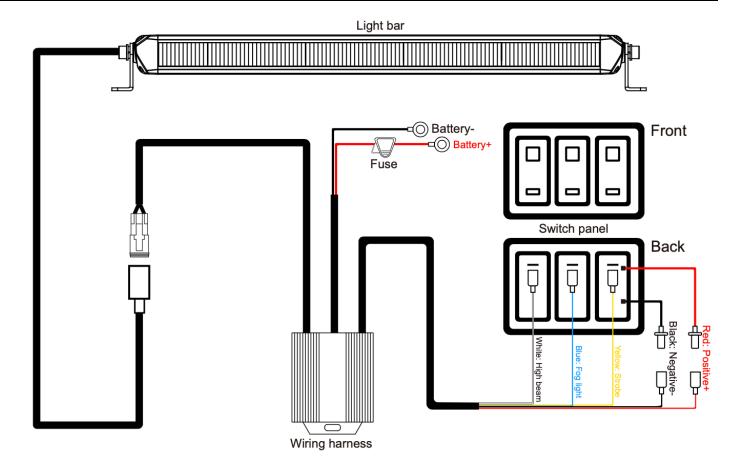

## MOUNTING BRACKET INSTALL INSTRUCTION

SKU# 61033 INSTALL MANUAL 1 WWW.ARC.LIGHTING

- 1. Determine suitable mounting locations to install the LED light bars, wiring harness and switch panel. Once all mounting locations are confirmed, connect the wires as shown above. Proper insulation at connections is required.
- 2. Connect positive and negative wire properly. Press the switch buttons to test if each mode is functioning properly.
- 3. Adjust the light to the desired angle and then secure by tightening all mounting screws.
- 4. There are 3 flash patterns available: Triple, Double Quick and Double Slow. You can switch to a different strobe pattern by turning the strobe switch on and off with an interval of at least 2 seconds.

SKU# 61033 INSTALL MANUAL 2 WWW.ARC.LIGHTING