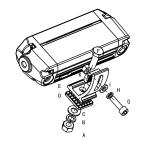

## MOUNTING BRACKET INSTALL INSTRUCTION

SKU# 61033 INSTALL MANUAL 1 WWW.ARC.LIGHTING

- 1. Determine suitable mounting locations to install the LED light bars, wiring harness and switch panel. Once all mounting locations are confirmed, connect the wires as shown above. Proper insulation at connections is required.
- 2. Connect positive and negative wire properly. Press the switch buttons to test if each mode is functioning properly.
- 3. Adjust the light to the desired angle and then secure by tightening all mounting screws.
- 4. There are 3 flash patterns available: Triple, Double Quick and Double Slow. You can switch to a different strobe pattern by turning the strobe switch on and off with an interval of at least 2 seconds.