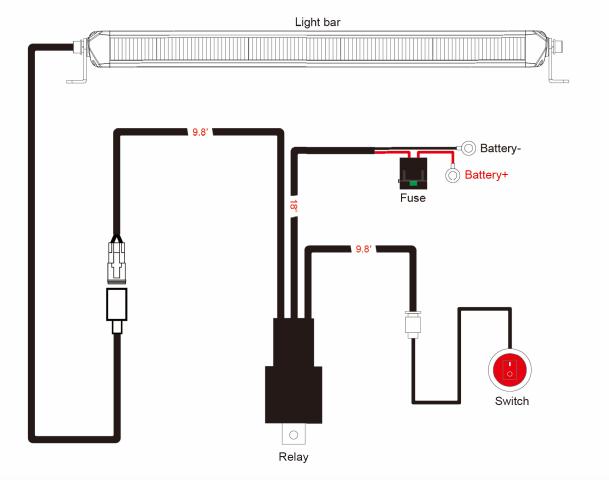

## MOUNTING INSTALL INSTRUCTION

SKU# 62133 INSTALL MANUAL 1 WWW.ARC.LIGHTING

Wiring Harness 84001 Sold Separately

- 1. Determine suitable mounting locations to install the LED light bar, wiring harness and switch. Once all mounting locations are confirmed, connect the wires as shown above. Proper insulation at connections is required.
- 2. Connect positive and negative wire properly. Press the switch button to test if the light bar is functioning properly.
- 3. Adjust the light to the desired angle and then secure by tightening all mounting screws.