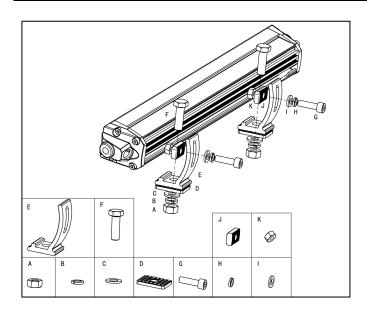

## WHAT'S INCLUDED:

- 1 x LED Light Bar
- Side and Bottom Mounting Brackets
- Mounting Hardware