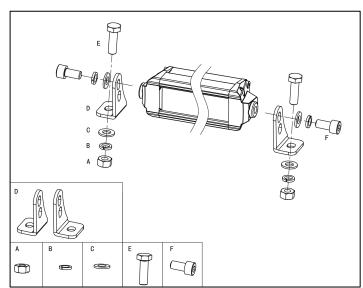

## WHAT'S INCLUDED:

- 1 x LED Light Bar
- Side and Bottom Mounting Brackets
- Mounting Hardware