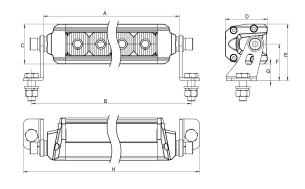

## **FEATURES & SPECIFICATIONS:**

Light Output: 7,500 Lumens

■ LEDs: OSRAM

Power: 120W @ 13.6V DCCurrent: 8.8A @ 13.6V DC

■ Voltage: 9 - 36V DC

Dimension (H,W,D): 1.7"x 22.0" x 1.8"
 Beam Pattern: Spot/Flood Combo

A - 21.89" B - 22.91" C - 1.71" D - 1.82" E - 2.43" F - 1.57" G - 0.72" H - 23.62"