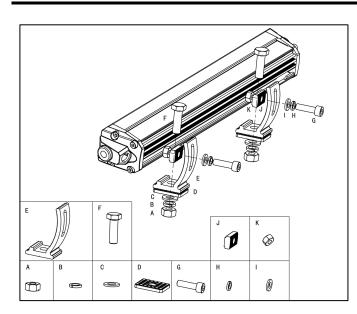

#### WHAT'S INCLUDED:

- 1 x LED Light Bar
- Side and Bottom Mounting Brackets
- Mounting Hardware