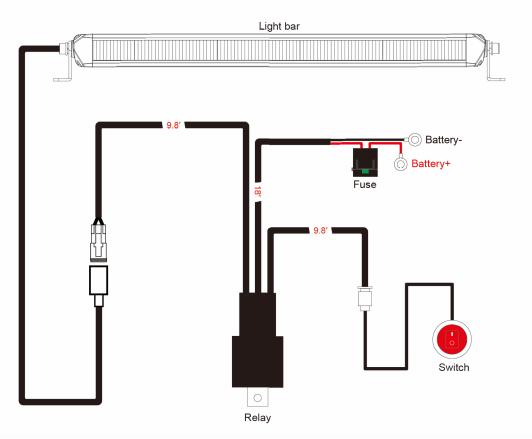

### MOUNTING INSTALL INSTRUCTION

Wiring Harness 84001 Sold Separately

- 1. Determine suitable mounting locations to install the LED light bar, wiring harness and switch. Once all mounting locations are confirmed, connect the wires as shown above. Proper insulation at connections is required.
- 2. Connect positive and negative wire properly. Press the switch button to test if the light bar is functioning properly.
- 3. Adjust the light to the desired angle and then secure by tightening all mounting screws.