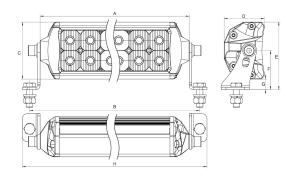

#### FEATURES & SPECIFICATIONS:

- Light Output: 10,400 Lumens
- LEDs: OSRAM
- Power: 240W @ 13.6V DC
- Current: 17.6A @ 13.6V DC
- Voltage: 9 36V DC
- Dimension (H,W,D): 2.8" x 22.0" x 2.0"
- Beam Pattern: Spot/Flood Combo

| A - 21.89" | B - 22.91" | C - 2.80" | D - 1.97″  |
|------------|------------|-----------|------------|
| E - 3.31"  | F - 1.91″  | G - 0.51″ | H - 23.62" |