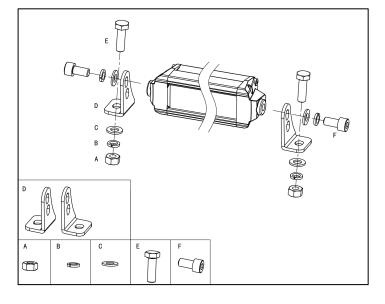

#### WHAT'S INCLUDED:

- 1 x LED Light Bar
- Side and Bottom Mounting Brackets
- Mounting Hardware