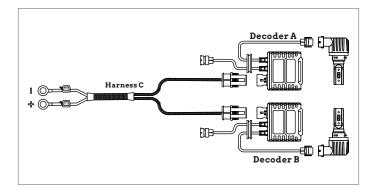

The battery harness C is only used in low voltage flickering issues. If your high beam headlight are used as DRL and your headlight flickers at DRL mode, connect the battery harness C with your car battery. Refer to the diagram for wiring instruction.