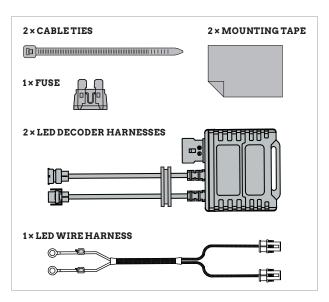

## SUPER DECODER



# **OWNER'S MANUAL**



## THANK YOU!

Thank you for purchasing ARC Lighting products. Read this instruction manual thoroughly for proper use of the product. After completing your installation, please keep this manual for future reference.

For additional product information and resources please visit **www.arc.lighting/user-guide** 

## **PARTS**





#### SUPER DECODER INSTALL INSTRUCTION:

Please use super decoder A and B with your LED bulbs to fix flickering and intermittent operation of the LED bulb caused by CAN BUS and PWM (Pulse Width Modulation) in your headlight system..

The battery harness C is only used in low voltage flickering issues. If your high beam headlight are used as DRL and your headlight flickers at DRL mode, connect the battery harness C with your car battery. Refer to the diagram for wiring instruction.









## WARRANTY

## Terms of this Warranty

ARC Lighting warranties all products from defects in material and workmanship for (2) two years from the retail date of purchase. This warranty applies only to the original purchaser and is non transferable. Your original sales receipt will serve as proof of pu