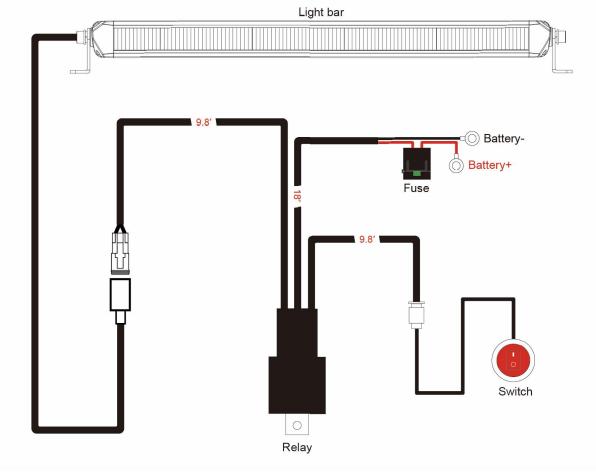

#### WWW.ARC.LIGHTING

Wiring Harness 84001 Sold Separately

- 1. Determine suitable mounting locations to install the LED light bar, wiring harness and switch. Once all mounting locations are confirmed, connect the wires as shown above. Proper insulation at connections is required.
- 2. Connect positive and negative wire properly. Press the switch button to test if the light bar is functioning properly.
- 3. Adjust the light to the desired angle and then secure by tightening all mounting screws.