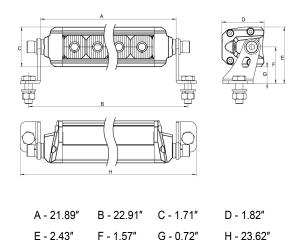

### FEATURES & SPECIFICATIONS:

- Light Output: 7,500 Lumens
- LEDs: OSRAM
- Power: 120W @ 13.6V DC
- Current: 8.8A @ 13.6V DC
- Voltage: 9 36V DC
- Dimension (H,W,D): 1.7"x 22.0" x 1.8"
- Beam Pattern: Spot/Flood Combo