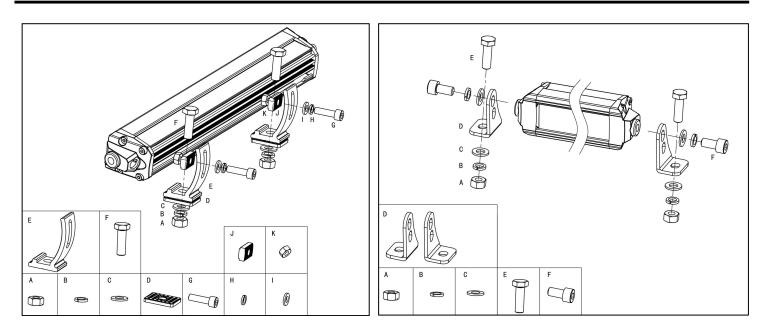

### WHAT'S INCLUDED:

- 1 x LED Light Bar
- Side and Bottom Mounting Brackets
- Mounting Hardware