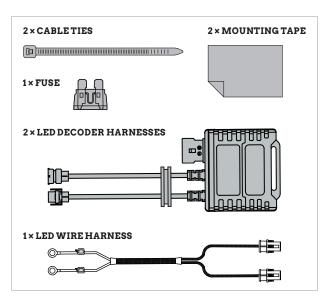

## SUPER DECODER



## **OWNER'S MANUAL**



## THANK YOU!

Thank you for purchasing ARC Lighting products. Read this instruction manual thoroughly for proper use of the product. After completing your installation, please keep this manual for future reference.

For additional product information and resources please visit www.arc.lighting/user-guide

## **PARTS**





#### SUPER DECODER INSTALL INSTRUCTION:

Please use super decoder A and B with your LED bulbs to fix flickering and intermittent operation of the LED bulb caused by CAN BUS and PWM (Pulse Width Modulation) in your headlight system..

The battery harness C is only used in low voltage flickering issues. If your high beam headlight are used as DRL and your headlight flickers at DRL mode, connect the battery harness C with your car battery. Refer to the diagram for wiring instruction.









# WARRANTY

## Terms of this Warranty

ARC Lighting warranties all products from defects in material and workmanship for (2) two years from the retail date of purchase. This warranty applies only to the original purchaser and is non transferable. Your original sales receipt will serve as proof of pur