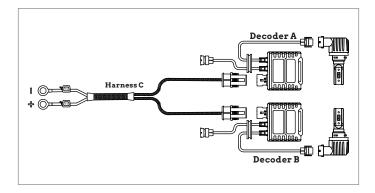

#### SUPER DECODER INSTALL INSTRUCTION:

Please use super decoder A and B with your LED bulbs to fix flickering and intermittent operation of the LED bulb caused by CAN BUS and PWM (Pulse Width Modulation) in your headlight system..

The battery harness C is only used in low voltage flickering issues. If your high beam headlight are used as DRL and your headlight flickers at DRL mode, connect the battery harness C with your car battery. Refer to the diagram for wiring instruction.